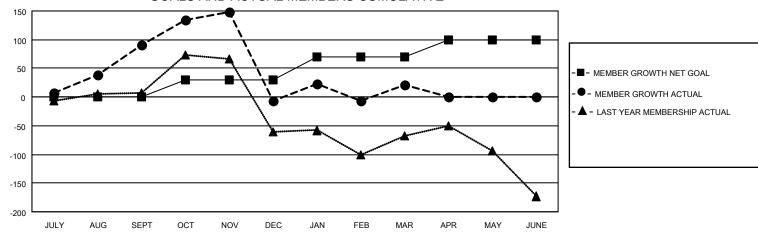

### GOALS AND ACTUAL MEMBERS CUMULATIVE

| DROPPED CLUBS: 10 |     | 55 CLUBS OF 86 ADDED 1 OR MORE | GENDER DISTRIBUTION             |                |     |
|-------------------|-----|--------------------------------|---------------------------------|----------------|-----|
|                   |     | NEW MEMBERS                    | MALE                            | 630 (35.37%)   |     |
| DROPPED MEMBERS   |     |                                | FEMALE                          | 1,151 (64.63%) |     |
|                   |     |                                |                                 |                |     |
| DECEASED          | 8   | CLICK HERE FOR CUMULATIVE      | TOTAL FAMILY UNIT MEMBERS       |                | 342 |
| CLUB CANCELLED 56 |     | MEMBERSHIP DATA                |                                 |                | 187 |
| OTHER             | 244 |                                | FAMILY MEMBERS PAYING HALF DUES |                | 107 |
| TOTAL             | 308 |                                | 5020                            |                |     |