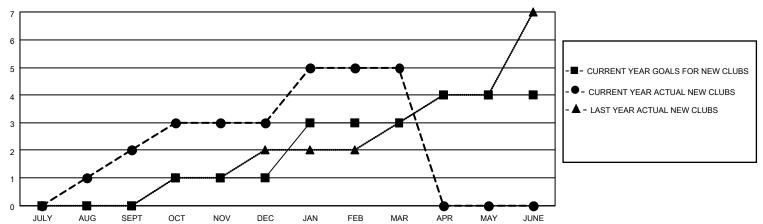

| 2           | 2             | JULY/AUG/SEPT         | 0                       | 118                     | 24                                                 |  |
| OCT/NOV/DEC   | 1             | 1           | 0             | OCT/NOV/DEC           | 30                      | 131                     | 221                                                |  |
| JAN/FEB/MAR   | 2             | 2           | 8             | JAN/FEB/MAR           | 40                      | 95                      | 63                                                 |  |
| APR/MAY/JUNE  | 1             | 0           | 0             | APR/MAY/JUNE          | 30                      | 0                       | 0                                                  |  |

### GOALS AND ACTUAL NEW CLUBS CUMULATIVE



### GOALS AND ACTUAL MEMBERS CUMULATIVE



| DROPPED CLUBS: 10 |     | 55 CLUBS OF 86 ADDED 1 OR MORE | GENDER DISTRIBUTION             |                |     |
|-------------------|-----|--------------------------------|---------------------------------|----------------|-----|
|                   |     | NEW MEMBERS                    | MALE                            | 630 (35.37%)   |     |
| DROPPED MEMBERS   |     |                                | FEMALE                          | 1,151 (64.63%) |     |
|                   |     |                                |                                 |                |     |
| DECEASED          | 8   | CLICK HERE FOR CUMULATIVE      | TOTAL FAMILY UNIT MEMBERS       |                | 342 |
| CLUB CANCELLED 56 |     | MEMBERSHIP DATA